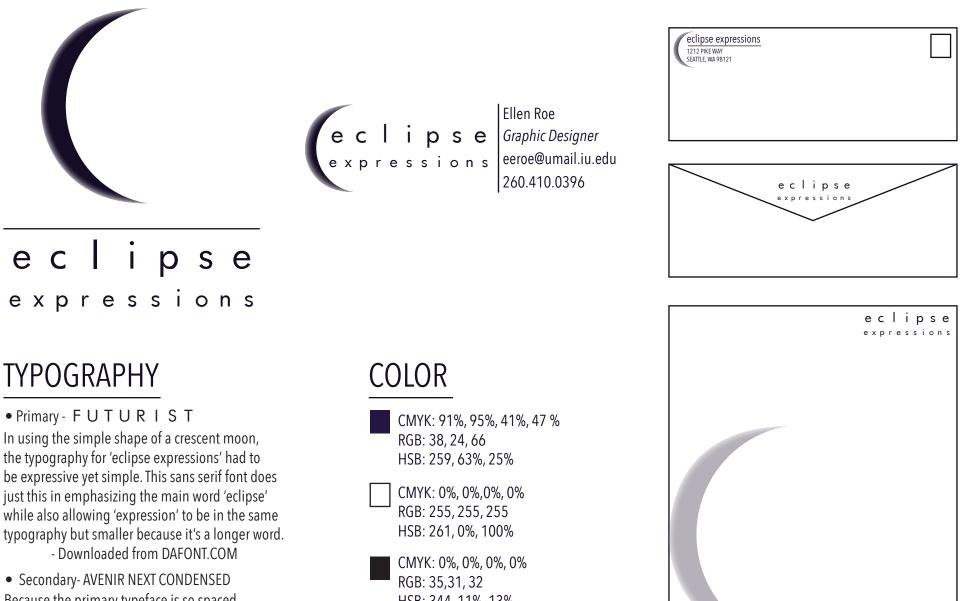

## (brand style guide

Because the primary typeface is so spaced out, the secondary typeface nicely balances the primary being serif along with condensed. -Existing font list