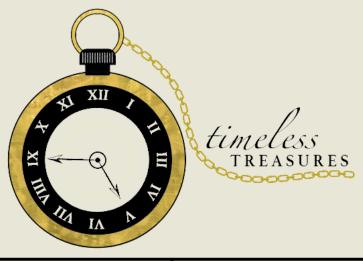

## DESCRIPTION

Our pocketwatch logo embodies the essence of Timeless Treasures, marrying the beauty of antiques and elegance. The design reflects our missions to create a welcoming and warm invitation into the richness of the past through valuable and beloved items. Through this timeless symbol, the classic pocketwatch, we invite individuals of all ages to join us on a journey through history, where every moment holds a precious treasure waiting to be revealed.

## timeless TREASURES