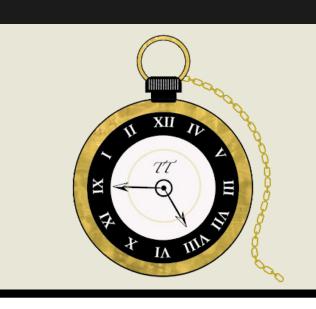

## DESCRIPTION

Our pocketwatch logo embodies the essence of Timeless Treasures, marrying the beauty of antiques and elegance. The design reflects our missions to create a welcoming and warm invitation into the richness of the past through valuable and beloved items. Through this timeless symbol, the classic pocketwatch, we invite individuals of all ages to join us on a journey through history, where every moment holds a precious treasure waiting to be revealed.