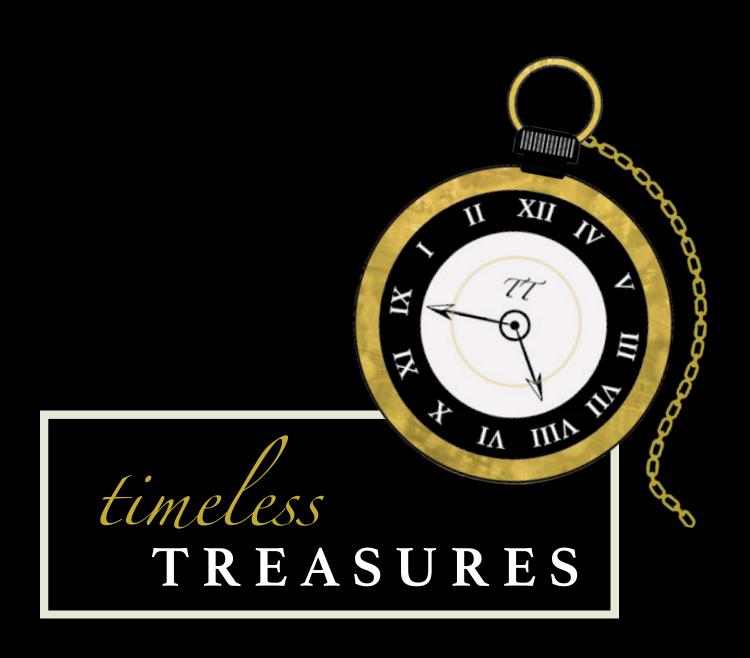

## DESCRIPTION

Our pocketwatch logo embodies the essence of Timeless Treasures, marrying the beauty of antiques and elegance. The design reflects our missions to create a welcoming and warm invitation into the richness of the past through valuable and beloved items. Through this timeless symbol, the classic pocketwatch, we invite individuals of all ages to join us on a journey through history, where every moment holds a precious treasure waiting to be revealed.

## timeless TREASURES